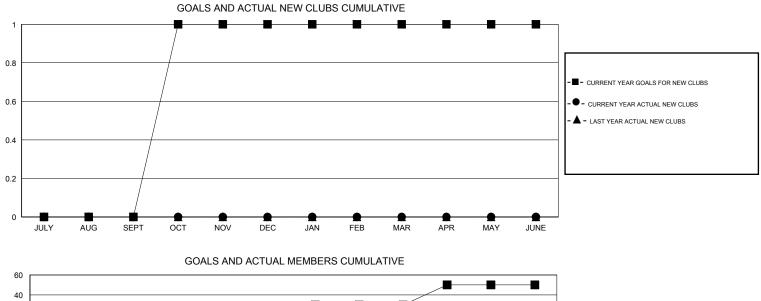

## LOCATION INDIANA

| -                     |                  | Clubs               |                            |                             | Members               |                    |                                  |                              |                             |
|-----------------------|------------------|---------------------|----------------------------|-----------------------------|-----------------------|--------------------|----------------------------------|------------------------------|-----------------------------|
| RESULTS FOR 2014-2015 |                  |                     |                            |                             | RESULTS FOR 2014-2015 |                    |                                  |                              |                             |
| QUARTER               | NEW CLUB<br>GOAL | ACTUAL NEW<br>CLUBS | ACTUAL<br>DROPPED<br>CLUBS | ACTUAL NET<br>GAIN/<br>LOSS | QUARTER               | NEW MEMBER<br>GOAL | ACTUAL TOTAL<br>MEMBERS<br>ADDED | ACTUAL<br>DROPPED<br>MEMBERS | ACTUAL NET<br>GAIN/<br>LOSS |
| JULY/AUG/SEPT         | 0                | 0                   | 0                          | 0                           | JULY/AUG/SEPT         | 15                 | 14                               | 26                           | -12                         |
| OCT/NOV/DEC           | 1                | 0                   | 0                          | 0                           | OCT/NOV/DEC           | 10                 | 0                                | 0                            | 0                           |
| JAN/FEB/MAR           | 0                | 0                   | 0                          | 0                           | JAN/FEB/MAR           | 5                  | 0                                | 0                            | 0                           |
| APR/MAY/JUNE          | 0                | 0                   | 0                          | 0                           | APR/MAY/JUNE          | 20                 | 0                                | 0                            | 0                           |