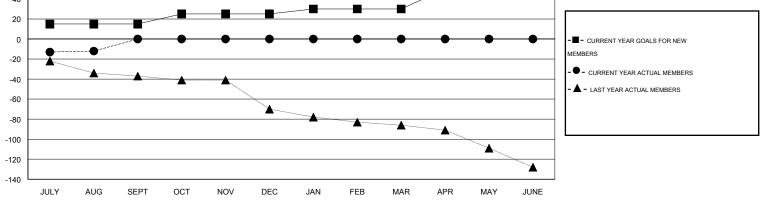

## LOCATION INDIANA

| -                     |                  | Clubs               |                            |                             | Members               |                    |                                  |                              |                             |
|-----------------------|------------------|---------------------|----------------------------|-----------------------------|-----------------------|--------------------|----------------------------------|------------------------------|-----------------------------|
| RESULTS FOR 2014-2015 |                  |                     |                            |                             | RESULTS FOR 2014-2015 |                    |                                  |                              |                             |
| QUARTER               | NEW CLUB<br>GOAL | ACTUAL NEW<br>CLUBS | ACTUAL<br>DROPPED<br>CLUBS | ACTUAL NET<br>GAIN/<br>LOSS | QUARTER               | NEW MEMBER<br>GOAL | ACTUAL TOTAL<br>MEMBERS<br>ADDED | ACTUAL<br>DROPPED<br>MEMBERS | ACTUAL NET<br>GAIN/<br>LOSS |
| JULY/AUG/SEPT         | 0                | 0                   | 0                          | 0                           | JULY/AUG/SEPT         | 15                 | 14                               | 26                           | -12                         |
| OCT/NOV/DEC           | 1                | 0                   | 0                          | 0                           | OCT/NOV/DEC           | 10                 | 0                                | 0                            | 0                           |
| JAN/FEB/MAR           | 0                | 0                   | 0                          | 0                           | JAN/FEB/MAR           | 5                  | 0                                | 0                            | 0                           |
| APR/MAY/JUNE          | 0                | 0                   | 0                          | 0                           | APR/MAY/JUNE          | 20                 | 0                                | 0                            | 0                           |